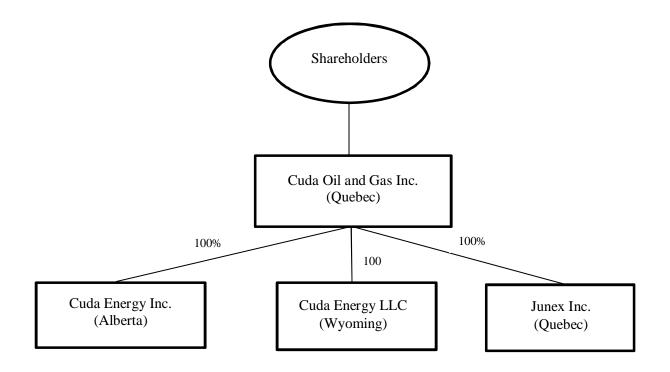

### A. OVERVIEW

- 3. Cuda Energy Inc. ("CEI") is a company formed by amalgamation in 2018 pursuant to the laws of the Province of Alberta with its registered and records address in Calgary, Alberta. Attached hereto and marked as Exhibit "A" is a copy of an Alberta Corporation/Non-Profit Search report for CEI dated November 9, 2021. The amalgamating companies were Cuda Energy Inc. and 2123808 Alberta Ltd.
- 4. Junex Inc. (formerly 9379-9518 Quebec Inc.) ("Junex") is a company registered in 2018 pursuant to the laws of the Province of Quebec with its principal place of business in Calgary, Alberta. Attached hereto and marked as Exhibit "B" is a copy of a Quebec Rechercher une entreprise au register search for Junex dated November 9, 2021. The oil and gas assets of Junex (the "Quebec Assets") were sold in July 2019.
- 5. Cuda Energy LLC ("Cuda US") is a limited liability company organized in 2018 pursuant to the laws of the State of Wyoming with its mailing and principal office address in Calgary, Alberta. Attached hereto and marked as Exhibit "C" are copies of the Articles of Organization, Articles of Correction and Articles of Amendment filed with the Wyoming Secretary of State by Cuda US.
- 6. Cuda Oil and Gas Inc. ("COGI") is a company registered in 1999 pursuant to the laws of the Province of Quebec with its principal place of business in Calgary, Alberta. Attached hereto and marked as Exhibit "D" is a copy of a Quebec Rechercher une entreprise au register search for COGI dated November 9, 2021. COGI is a publicly-traded company whose shares trade on the TSX Venture Exchange under the symbol "CUDA". COGI is the sole shareholder of CEI, Cuda US and Junex.
- 7. Cuda is in the business of oil and natural gas exploration, development and production in the Province of Alberta (the "Alberta Assets") and in the Barron Flats (Deep) Unit in the Powder River Basin in the State of Wyoming (the "US Assets").
- 8. The principal place of business of each of CEI, COGI, Cuda US and Junex is located in Calgary, Alberta. The officers and directors for each of the Cuda entities are also located in Canada. It is the Lender's understanding that all of the strategic and operational decisions in respect of the Alberta

Assets and the US Assets are directed and controlled by the board of directors of COGI and the management team which is situated in Calgary, Alberta. As discussed below, both of Cuda's principal secured creditors, the Lender and Tallinn (as hereinafter defined) are located in Canada.