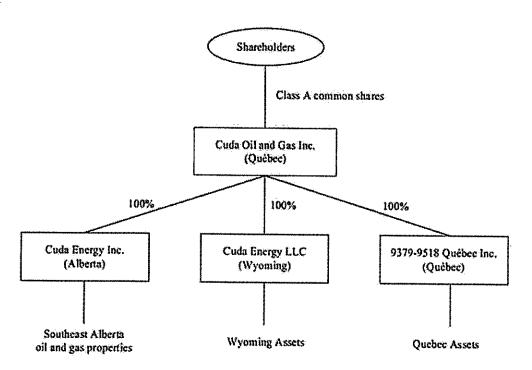

### A. OVERVIEW

- 3. Cuda Energy Inc. ("CEI") is a company formed by amalgamation in 2018 pursuant to the laws of the Province of Alberta with its registered and records address in Calgary, Alberta. Attached hereto and marked as Exhibit "A" is a copy of an Alberta Corporation/Non-Profit Search report for CEI dated November 9, 2021. The amalgamating companies were Cuda Energy Inc. and 2123808 Alberta Ltd.
- 4. Junex Inc. (formerly 9379-9518 Quebec Inc.) ("Junex") is a company registered in 2018 pursuant to the laws of the Province of Quebec with its principal place of business in Calgary, Alberta. Attached hereto and marked as Exhibit "B" is a copy of a Quebec Rechercher une entreprise au register search for Junex dated November 9, 2021. The oil and gas assets of Junex (the "Quebec Assets") were sold in July 2019.
- 5. Cuda Energy LLC ("Cuda US") is a limited liability company organized in 2018 pursuant to the laws of the State of Wyoming with its mailing and principal office address in Calgary, Alberta. Attached hereto and marked as Exhibit "C" are copies of the Articles of Organization, Articles of Correction and Articles of Amendment filed with the Wyoming Secretary of State by Cuda US.
- 6. Cuda Oil and Gas Inc. ("COGI") is a company registered in 1999 pursuant to the laws of the Province of Quebec with its principal place of business in Calgary, Alberta. Attached hereto and marked as Exhibit "D" is a copy of a Quebec Rechercher une entreprise au register search for COGI dated November 9, 2021. COGI is a publicly-traded company whose shares trade on the TSX Venture Exchange under the symbol "CUDA". COGI is the sole shareholder of CEI, Cuda US and Junex.
- 7. Cuda is in the business of oil and natural gas exploration, development and production in the Province of Alberta (the "Alberta Assets") and in the Barron Flats (Deep) Unit in the Powder River Basin in the State of Wyoming (the "US Assets").
- 8. The principal place of business of each of CEI, COGI, Cuda US and Junex is located in Calgary, Alberta. The officers and directors for each of the Cuda entities are also located in Canada. It is the Lender's understanding that all of the strategic and operational decisions in respect of the Alberta

Assets and the US Assets are directed and controlled by the board of directors of COGI and the management team which is situated in Calgary, Alberta. As discussed below, both of Cuda's principal secured creditors, the Lender and Tallinn (as hereinafter defined) are located in Canada.